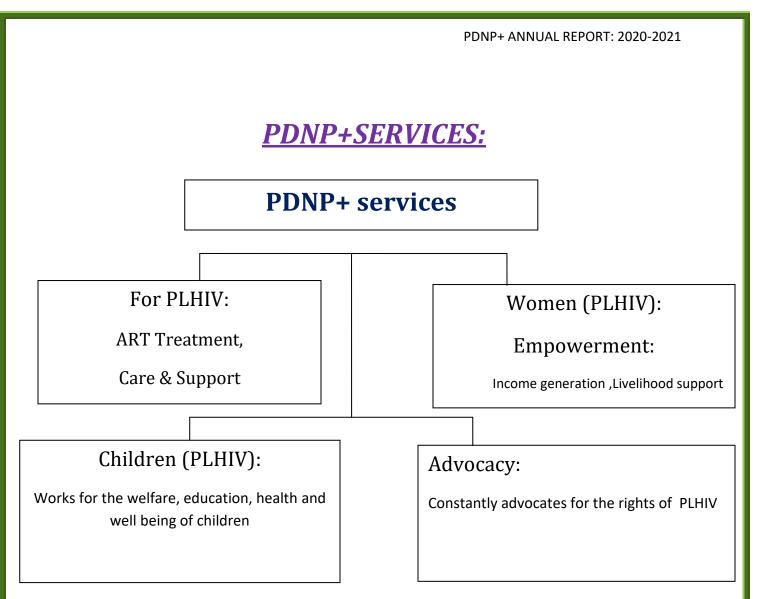

# For PLHIV's:

- Treatment,Welfare,Care&Support
- Empowerment & Livelihood support for women PLHIV
- Educational andNutritional support for PLHIV Children (girls & boys)