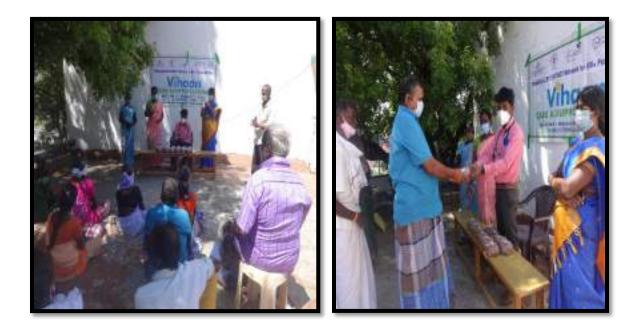

<u>Goal of the organization</u>: To Improving the Survival and Quality Life of People Living with HIV/AIDS in Perambalur District.

Our targets of Advocacy are Family Members of PLHAs, District administration officers, Health care providers, Educational Institutions, and other agencies which are relevant with the PLHAs needs and problems. Our advocacy may be based on the PLHAs property issues, Family problems, Educational issues, Stigma and Discrimination, medical support, issues of receiving government schemes, human rights and other issues related with the PLHAs needs and problems.

| SI.No | Type of Meetings / Events       | Organized by        |
|-------|---------------------------------|---------------------|
| 2     | World AIDS day program          | CSC                 |
| 3     | Candle day program              | CSC                 |
| 7     | ART Center Coordination meeting | ART Medical officer |
| 8     | DAPCU review meeting            | DPM                 |