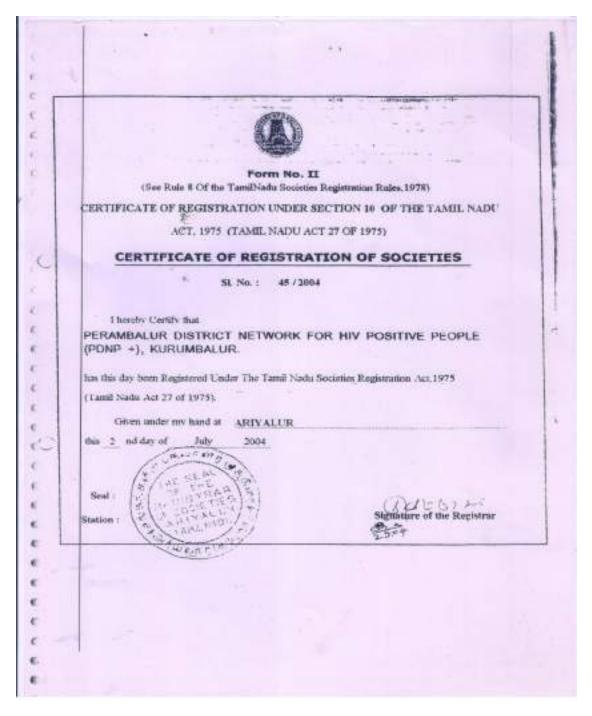

# Legal Status of PDNP+

**PDNP+**is a registered society under the Tamil Nadu society registration Act. The registration No. 45/2004 & registered on 2<sup>nd</sup> July 2004.

Income Tax Exemption:

Donations to PDNP+ are exempted from income tax. The trust provides:

# **Society Registration**