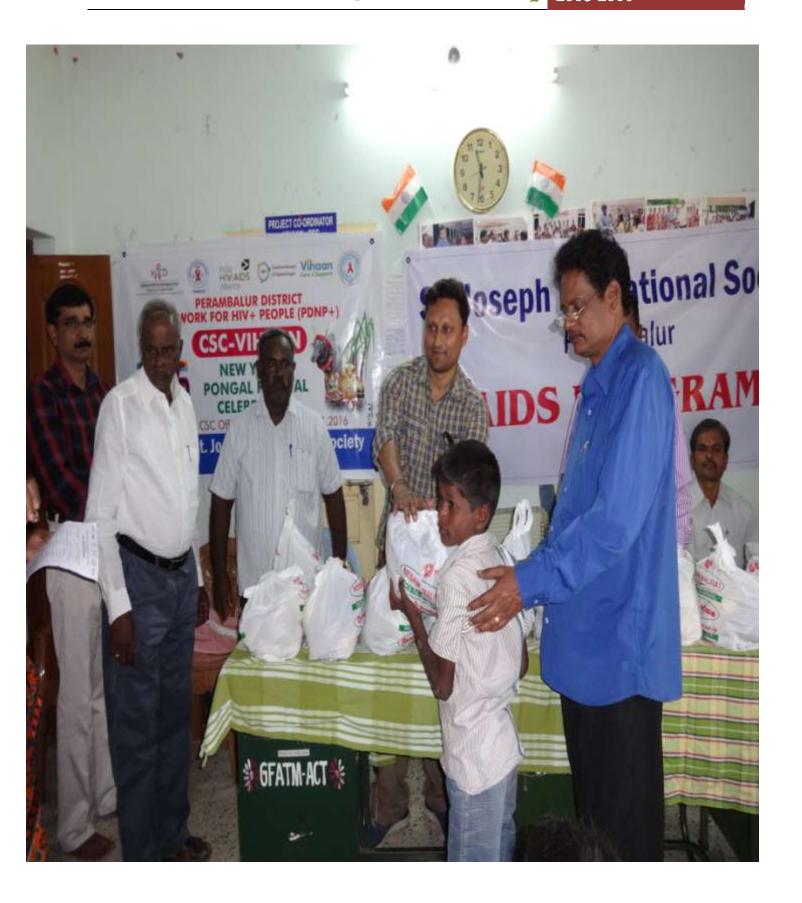

#### 7. STRENGTHENING THE DLN AND COMMUNITY PARTICIPATION

- 64 CLHIVs are registered under the STAR Health Insurance.
- Nutrition was given to 50 CLHAs.
- School bag and Educational Instruments was given to 60 CLHIVs.
- Pongal festival given dress to 30 children
- Diwali festival given dress to 165 children
- No of Support group meeting conducted =125
- No of participants = 1544