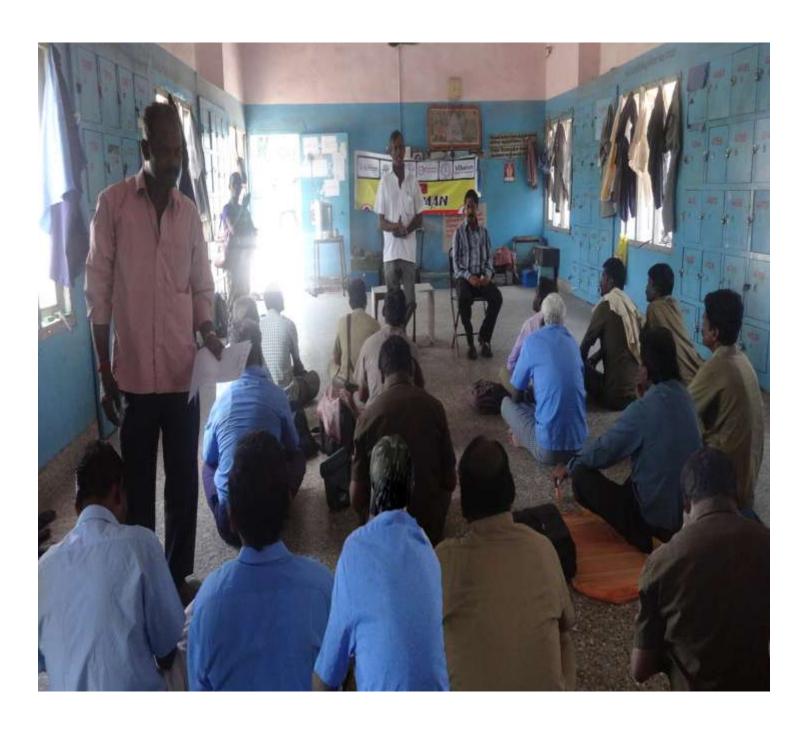

#### **3.** (1). Advocacy

Advocacy has been integral part of Perambalur District Network for HIV Positive People. Our targets of Advocacy are Family Members of PLHAs, District administration officers, Health care providers, Educational Institutions, and other agencies which are relevant with the PLHAs needs and problems. Our advocacy may be based on the PLHAs property issues, Family problems, Educational issues, Stigma and Discrimination, medical support, issues of receiving government schemes, human rights and other issues related with the PLHAs needs and problems.

#### **Key efforts:**

- Advocacy with SHN, VHN, Health inspector and Staff nurses to promote the services of Positive network and Care and support centre and give more important on PLHAs care in the health sectors like ICTC, PPTCT, PHC and others in Perambalur district.
- Advocacy with Panchayat president and Self help group members to eliminate stigma and discrimination on PLHAs.
- ➤ Advocacy with Block Development Officer for getting widow pension for PLHAs widows.
- ➤ Advocacy with block development officer for getting infected and affected children OAP pension
- ➤ PDNP+ along with discrimination response team, advocated with District Women Police Station and Lawyer for the purpose of the members and family problem.
- ➤ Motivation for insurance all account holders