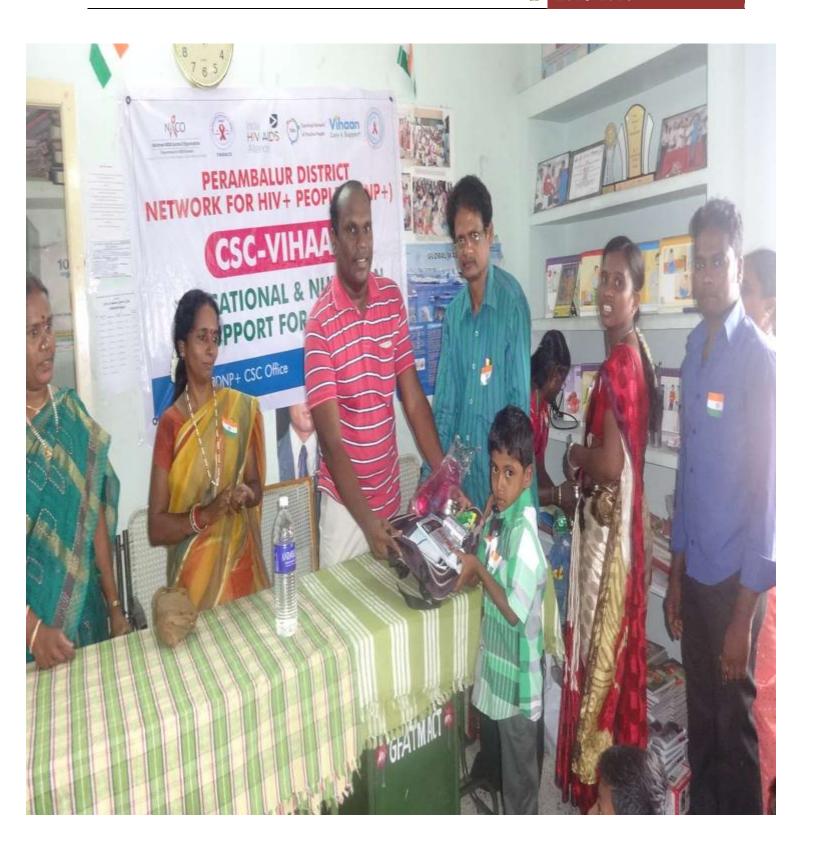

#### 7. STRENGTHENING THE DLN AND COMMUNITY PARTICIPATION

- 64 CLHIVs are registered under the STAR Health Insurance.
- Nutrition was given to 50 CLHAs.
- School bag and Educational Instruments was given to 60 CLHIVs.
- Pongal festival given dress to 30 children
- Diwali festival given dress to 165 children
- No of Support group meeting conducted =125
- No of participants = 1544