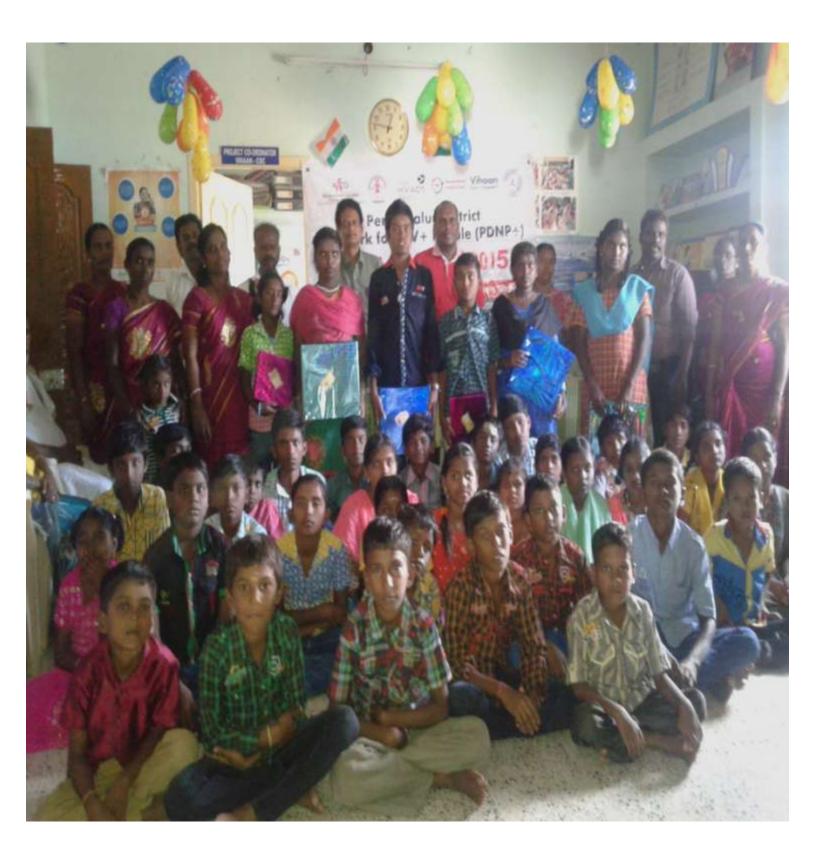

#### 7. STRENGTHENING THE DLN AND COMMUNITY PARTICIPATION

- 64 CLHIVs are registered under the STAR Health Insurance.
- Nutrition was given to 50 CLHAs.
- School bag and Educational Instruments was given to 60 CLHIVs.
- Pongal festival given dress to 30 children
- Diwali festival given dress to 165 children
- No of Support group meeting conducted =125
- No of participants = 1544