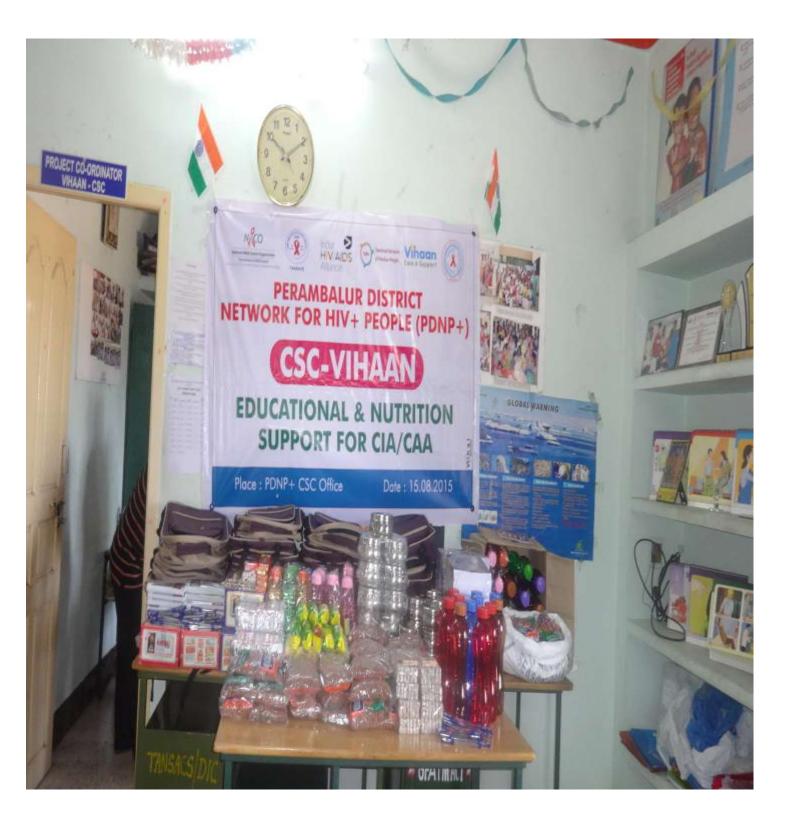

#### 7. STRENGTHENING THE DLN AND COMMUNITY PARTICIPATION

- 64 CLHIVs are registered under the STAR Health Insurance.
- Nutrition was given to 50 CLHAs.
- School bag and Educational Instruments was given to 60 CLHIVs.
- Pongal festival given dress to 30 children
- Diwali festival given dress to 165 children
- No of Support group meeting conducted =125
- No of participants = 1544