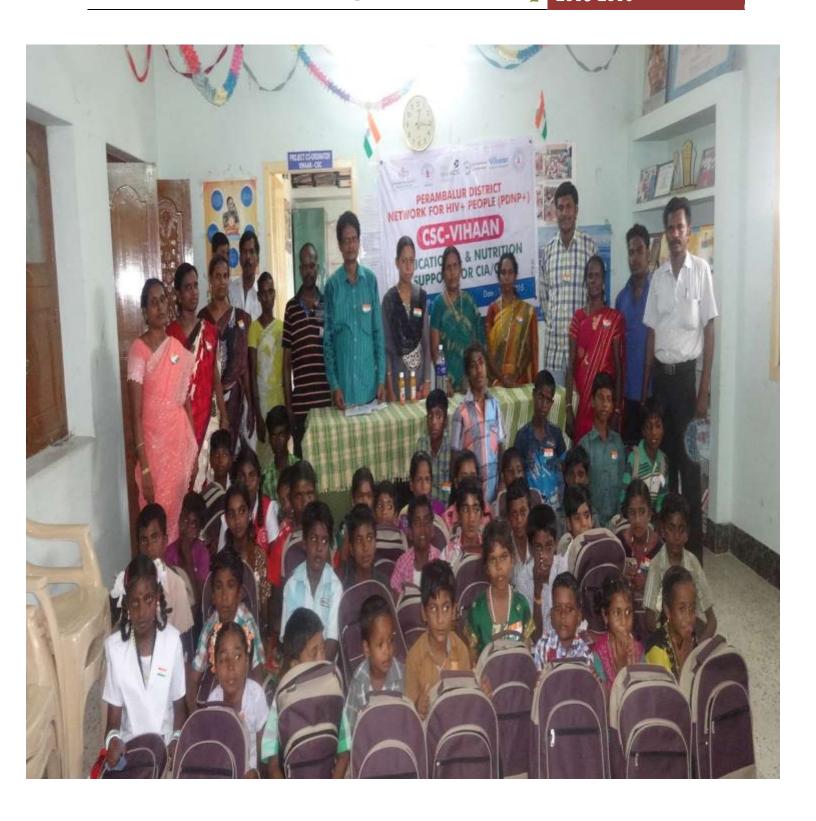

#### 7. STRENGTHENING THE DLN AND COMMUNITY PARTICIPATION

- 64 CLHIVs are registered under the STAR Health Insurance.
- Nutrition was given to 50 CLHAs.
- School bag and Educational Instruments was given to 60 CLHIVs.
- Pongal festival given dress to 30 children
- Diwali festival given dress to 165 children
- No of Support group meeting conducted =125
- No of participants = 1544