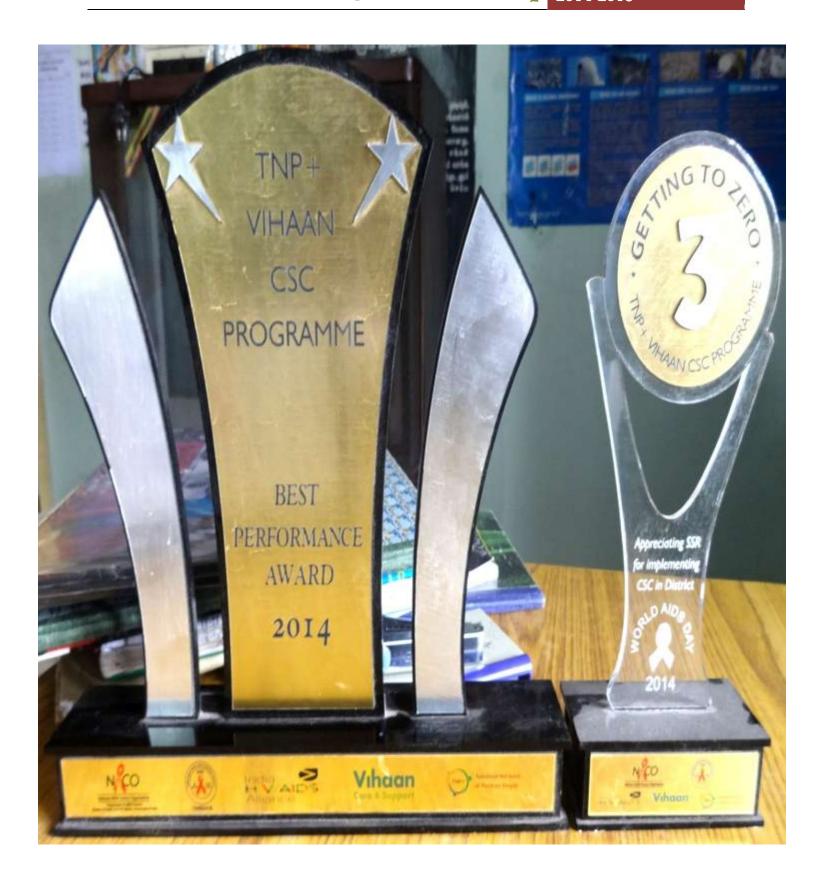

# 8. SPECIAL PROGRAMS / EVENTS / ACHIEVEMENTS

| Sl.No | Type of Meetings / Events                                | Organized by         |
|-------|----------------------------------------------------------|----------------------|
| 1.    | Women's day program                                      | CSC                  |
| 2.    | World AIDS day program                                   | CSC                  |
| 3.    | Handle day program                                       | CSC                  |
| 4.    | Children's day program                                   | CSC                  |
| 5.    | Independence day program                                 | CSC                  |
| 6.    | District AIDS Advisory Committee meeting and OVC Meeting | District Collectrate |
| 7.    | ART Center Coordination meeting                          | ART Medical officer  |
| 8.    |                                                          | DPM                  |
|       | DAPCU review meeting                                     |                      |