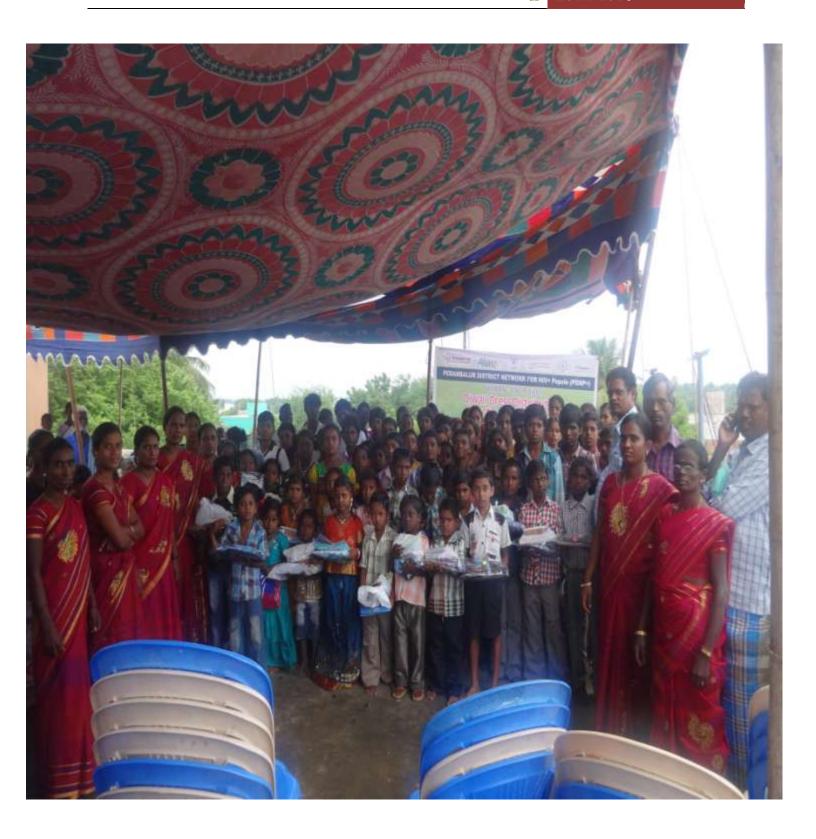

# 7. STRENGTHENING THE DLN AND COMMUNITY PARTICIPATION

- 64 CLHIVs are registered under the STAR Health Insurance.
- Nutrition was given to 50 CLHAs.
- School bag and Educational Instruments was given to 50 CLHIVs.
- Pongal festival given dress to 35children
- Diwali festival given dress to 115 children
- No of Support group meeting =conducted= 179
- No of participants = 2035
- Discrimination response team, meeting conducted=4
- No of Advocacy conducted =4
- No of ART co-ordination attend =12
- No of DAPCU meeting attended =12