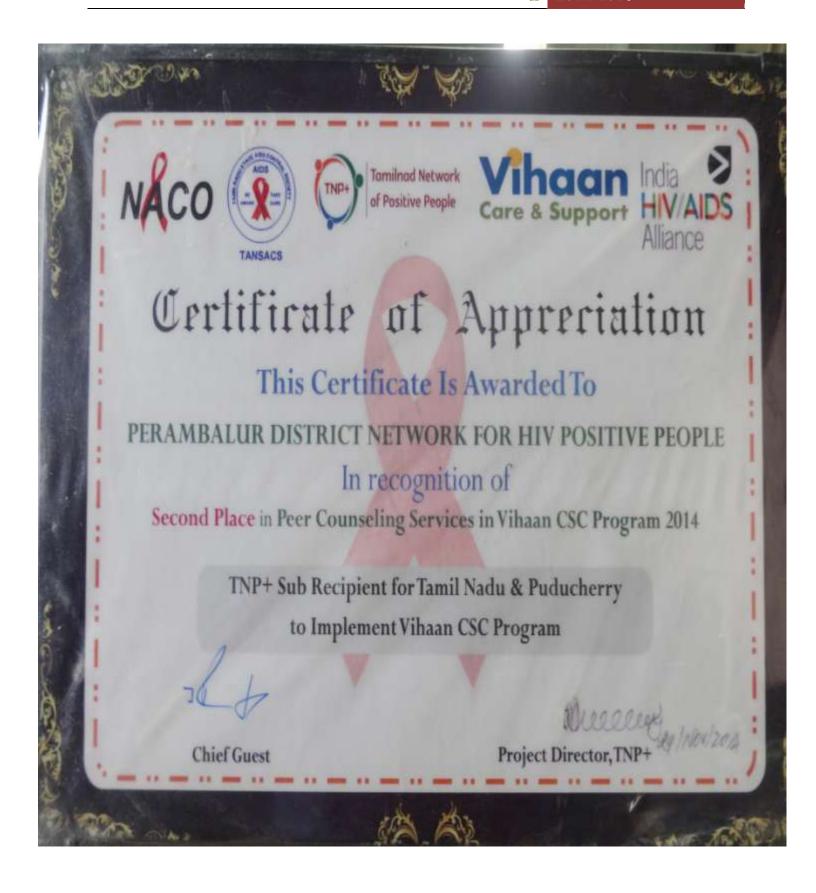

# 8. SPECIAL PROGRAMS / EVENTS / ACHIEVEMENTS

| Sl.No | Type of Meetings / Events                                | Organized by         |
|-------|----------------------------------------------------------|----------------------|
| 1.    | Women's day program                                      | CSC                  |
| 2.    | World AIDS day program                                   | CSC                  |
| 3.    | Handle day program                                       | CSC                  |
| 4.    | Children's day program                                   | CSC                  |
| 5.    | Independence day program                                 | CSC                  |
| 6.    | District AIDS Advisory Committee meeting and OVC Meeting | District Collectrate |
| 7.    | ART Center Coordination meeting                          | ART Medical officer  |
| 8.    |                                                          | DPM                  |
|       | DAPCU review meeting                                     |                      |